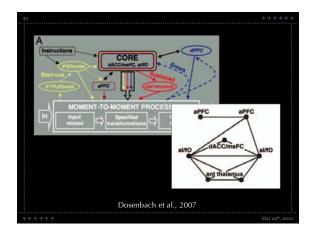

- The development of interoception is understudied
- The dysfunction of interoception is understudied
- The function(s) of the insula are not well understood













































































































Activity in the anterior insula increased in association with the demand for internal state information



Adolescents had to recruit additional areas of mid-insula and central operculum relative to adults



















Regions of higher-order cortex show developmental differences in activity during mental imagery



Certain regions active during internal imagery in adults were hypoactive in adolescents





| Acknowledgements             |                           |  |                     |
|------------------------------|---------------------------|--|---------------------|
| Abigai<br>George W           | il Baird<br>olford        |  | Miller<br>el Ansari |
| Paul Whalen<br>Scott Gerlach | Donna Coch<br>Emily Cross |  |