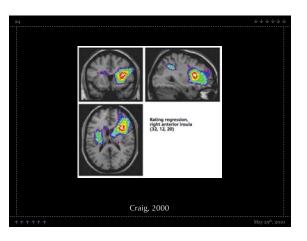

- The development of interoception is understudied
- The dysfunction of interoception is understudied
- The function(s) of the insula are not well understood













































































































Activity in the anterior insula increased in association with the demand for internal state information



Adolescents had to recruit additional areas of mid-insula and central operculum relative to adults



















Regions of higher-order cortex show developmental differences in activity during mental imagery



Certain regions active during internal imagery in adults were hypoactive in adolescents





| Acknowledgements             |                           |  |                     |
|------------------------------|---------------------------|--|---------------------|
| Abigai<br>George W           | il Baird<br>olford        |  | Miller<br>el Ansari |
| Paul Whalen<br>Scott Gerlach | Donna Coch<br>Em