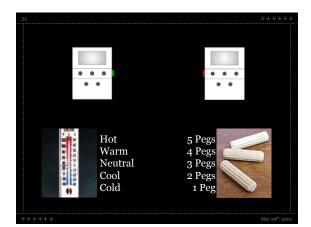

- The development of interoception is understudied
- The dysfunction of interoception is understudied
- The function(s) of the insula are not well understood













































































































Activity in the anterior insula increased in association with the demand for internal state information



Adolescents had to recruit additional areas of mid-insula and central operculum relative to adults



















Regions of higher-order cortex show developmental differences in activity during mental imagery



Certain regions active during internal imagery in adults were hypoactive in adolescents





| Acknowledgements             |                           |  |                     |
|------------------------------|---------------------------|--|---------------------|
| Abigai<br>George W           | il Baird<br>olford        |  | Miller<br>el Ansari |
| Paul Whalen<br>Scott Gerlach | Donna Coch<br>Emily Cross |  |                     |
| <u></u>