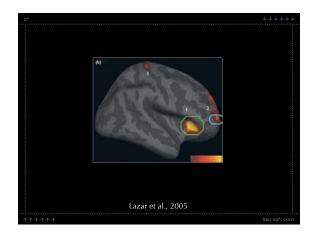

- The development of interoception is understudied
- The dysfunction of interoception is understudied
- The function(s) of the insula are not well understood













































































































Activity in the anterior insula increased in association with the demand for internal state information



Adolescents had to recruit additional areas of mid-insula and central operculum relative to adults



















Regions of higher-order cortex show developmental differences in activity during mental imagery



Certain regions active during internal imagery in adults were hypoactive in adolescents





| Acknowledgements             |                           |  |                     |
|------------------------------|---------------------------|--|---------------------|
| Abigai<br>George W           | il Baird<br>olford        |  | Miller<br>el Ansari |
| Paul Whalen<br>Scott Gerlach | Donna Coch<br>Emily Cr