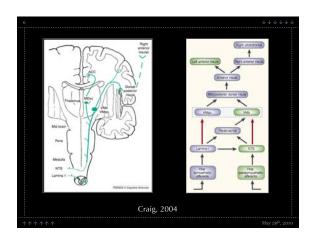

- The development of interoception is understudied
- The dysfunction of interoception is understudied
- The function(s) of the insula are not well understood

Activity in the anterior insula increased in association with the demand for internal state information