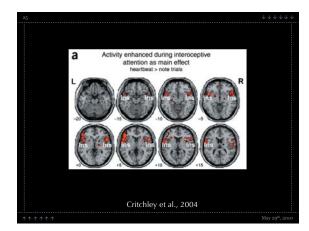

- The development of interoception is understudied
- The dysfunction of interoception is understudied
- The function(s) of the insula are not well understood













































































































Activity in the anterior insula increased in association with the demand for internal state information



Adolescents had to recruit additional areas of mid-insula and central operculum relative to adults



















Regions of higher-order cortex show developmental differences in activity during mental imagery



Certain regions active during internal imagery in adults were hypoactive in adolescents





| Acknowledgements             |                           |  |                     |
|------------------------------|---------------------------|--|---------------------|
| Abigai<br>George W           | il Baird<br>olford        |  | Miller<br>el Ansari |
| Paul Whalen<br>Scott Gerlach | Donna Coch<br>Emil