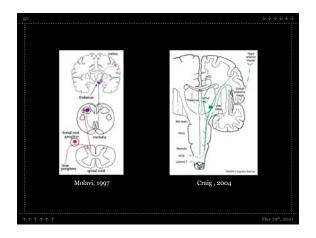

- The development of interoception is understudied
- The dysfunction of interoception is understudied
- The function(s) of the insula are not well understood

Activity in the anterior insula increased in association with the demand for internal state information