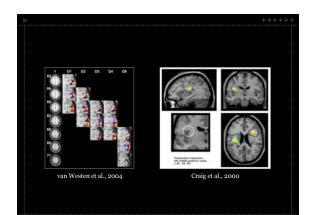

- The development of interoception is understudied
- The dysfunction of interoception is understudied
- The function(s) of the insula are not well understood

Activity in the anterior insula increased in association with the demand for internal state information

Adolescents had to recruit additional areas of mid-insula and central operculum relative to adults

Regions of higher-order cortex show developmental differences in activity during mental imagery

Certain regions active during internal imagery in adults were hypoactive in adolescents