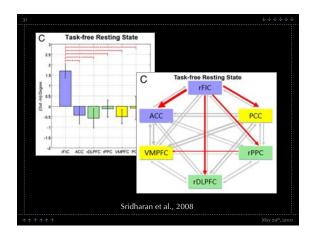

- The development of interoception is understudied
- The dysfunction of interoception is understudied
- The function(s) of the insula are not well understood

Activity in the anterior insula increased in association with the demand for internal state information