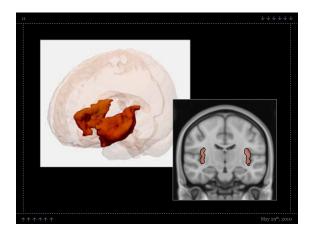

- The development of interoception is understudied
- The dysfunction of interoception is understudied
- The function(s) of the insula are not well understood

Activity in the anterior insula increased in association with the demand for internal state information