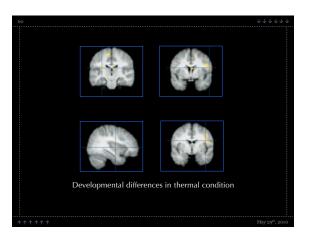

Adolescents had to recruit additional areas of mid-insula and central operculum relative to adults

Regions of higher-order cortex show developmental differences in activity during mental imagery

Certain regions active during internal imagery in adults were hypoactive in adolescents