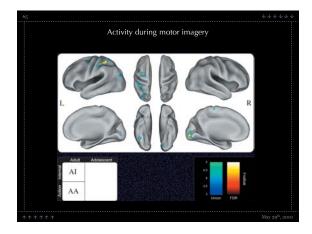

- The development of interoception is understudied
- The dysfunction of interoception is understudied
- The function(s) of the insula are not well understood













































































































Activity in the anterior insula increased in association with the demand for internal state information



Adolescents had to recruit additional areas of mid-insula and central operculum relative to adults



















Regions of higher-order cortex show developmental differences in activity during mental imagery



Certain regions active during internal imagery in adults were hypoactive in adolescents





| Acknowledgements             |                           |  |                     |
|------------------------------|---------------------------|--|---------------------|
| Abigai<br>George W           | il Baird<br>olford        |  | Miller<br>el Ansari |
| Paul Whalen<br>Scott Gerlach | Donna Coch<br>Emily Cross |  |                     |
| <u></u>                      |                           |  |                     |