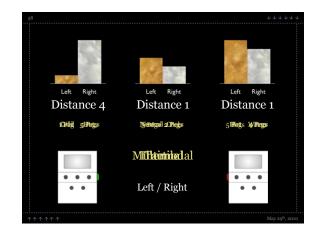

- The development of interoception is understudied
- The dysfunction of interoception is understudied
- The function(s) of the insula are not well understood

Activity in the anterior insula increased in association with the demand for internal state information