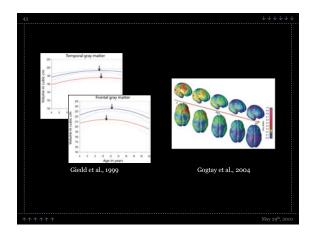

- The development of interoception is understudied
- The dysfunction of interoception is understudied
- The function(s) of the insula are not well understood













































































































Activity in the anterior insula increased in association with the demand for internal state information



Adolescents had to recruit additional areas of mid-insula and central operculum relative to adults



















Regions of higher-order cortex show developmental differences in activity during mental imagery



Certain regions active during internal imagery in adults were hypoactive in adolescents





| Acknowledgements             |                           |  |                     |
|------------------------------|---------------------------|--|---------------------|
| Abigai<br>George W           | il Baird<br>olford        |  | Miller<br>el Ansari |
| Paul Whalen<br>Scott Gerlach | Donna Coch<br>Emily Cross |  |                     |
|