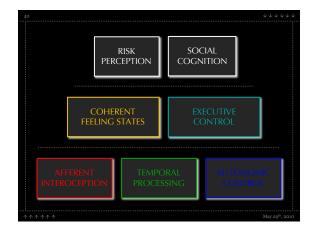

- The development of interoception is understudied
- The dysfunction of interoception is understudied
- The function(s) of the insula are not well understood













































































































Activity in the anterior insula increased in association with the demand for internal state information



Adolescents had to recruit additional areas of mid-insula and central operculum relative to adults



















Regions of higher-order cortex show developmental differences in activity during mental imagery



Certain regions active during internal imagery in adults were hypoactive in adolescents





| Acknowledgements             |                           |  |                     |
|------------------------------|---------------------------|--|---------------------|
| Abigai<br>George W           | il Baird<br>olford        |  | Miller<br>el Ansari |
| Paul Whalen<br>Scott Gerlach | Donna Coch<br>Emily Cross |  |