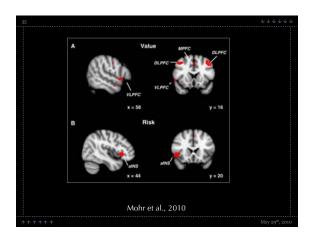

- The development of interoception is understudied
- The dysfunction of interoception is understudied
- The function(s) of the insula are not well understood













































































































Activity in the anterior insula increased in association with the demand for internal state information



Adolescents had to recruit additional areas of mid-insula and central operculum relative to adults



















Regions of higher-order cortex show developmental differences in activity during mental imagery



Certain regions active during internal imagery in adults were hypoactive in adolescents





| Acknowledgements             |                           |  |                     |
|------------------------------|---------------------------|--|---------------------|
| Abigai<br>George W           | il Baird<br>olford        |  | Miller<br>el Ansari |
| Paul Whalen<br>Scott Gerlach | Donna Coch<br>Emily Cross |  |