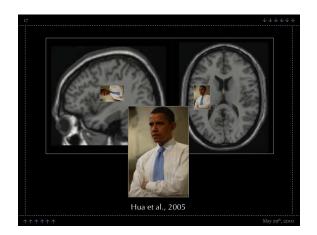

Adolescents had to recruit additional areas of mid-insula and central operculum relative to adults

Regions of higher-order cortex show developmental differences in activity during mental imagery

Certain regions active during internal imagery in adults were hypoactive in adolescents