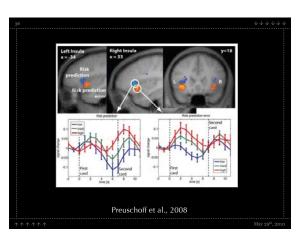

- The development of interoception is understudied
- The dysfunction of interoception is understudied
- The function(s) of the insula are not well understood













































































































Activity in the anterior insula increased in association with the demand for internal state information



Adolescents had to recruit additional areas of mid-insula and central operculum relative to adults



















Regions of higher-order cortex show developmental differences in activity during mental imagery



Certain regions active during internal imagery in adults were hypoactive in adolescents





| Acknowledgements             |                           |  |                     |
|------------------------------|---------------------------|--|---------------------|
| Abigai<br>George W           | il Baird<br>olford        |  | Miller<br>el Ansari |
| Paul Whalen<br>Scott Gerlach | Donna Coch<br>Emily Cross |  |