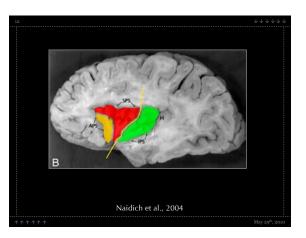

- The development of interoception is understudied
- The dysfunction of interoception is understudied
- The function(s) of the insula are not well understood

Activity in the anterior insula increased in association with the demand for internal state information