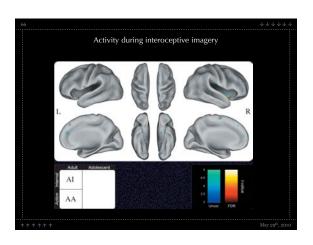

- The development of interoception is understudied
- The dysfunction of interoception is understudied
- The function(s) of the insula are not well understood













































































































Activity in the anterior insula increased in association with the demand for internal state information



Adolescents had to recruit additional areas of mid-insula and central operculum relative to adults



















Regions of higher-order cortex show developmental differences in activity during mental imagery



Certain regions active during internal imagery in adults were hypoactive in adolescents





| Acknowledgements             |                           |  |                     |
|------------------------------|---------------------------|--|---------------------|
| Abigai<br>George W           | il Baird<br>olford        |  | Miller<br>el Ansari |
| Paul Whalen<br>Scott Gerlach | Donna Coch<br>Emily Cross |  |                     |
| <u></u>                      |                           |  |                     |