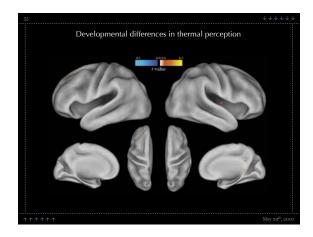

Adolescents had to recruit additional areas of mid-insula and central operculum relative to adults

Regions of higher-order cortex show developmental differences in activity during mental imagery

Certain regions active during internal imagery in adults were hypoactive in adolescents