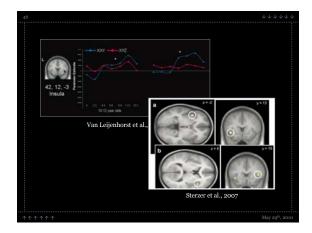

- The development of interoception is understudied
- The dysfunction of interoception is understudied
- The function(s) of the insula are not well understood

Activity in the anterior insula increased in association with the demand for internal state information

Adolescents had to recruit additional areas of mid-insula and central operculum relative to adults

Regions of higher-order cortex show developmental differences in activity during mental imagery

Certain regions active during internal imagery in adults were hypoactive in adolescents