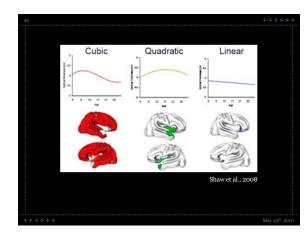

- The development of interoception is understudied
- The dysfunction of interoception is understudied
- The function(s) of the insula are not well understood













































































































Activity in the anterior insula increased in association with the demand for internal state information



Adolescents had to recruit additional areas of mid-insula and central operculum relative to adults



















Regions of higher-order cortex show developmental differences in activity during mental imagery



Certain regions active during internal imagery in adults were hypoactive in adolescents





| Acknowledgements             |                           |  |                     |
|------------------------------|---------------------------|--|---------------------|
| Abigai<br>George W           | il Baird<br>olford        |  | Miller<br>el Ansari |
| Paul Whalen<br>Scott Gerlach | Donna Coch<br>Emily Cross |  |                     |
| <u>