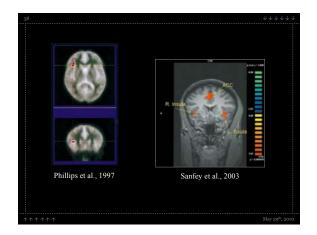

- The development of interoception is understudied
- The dysfunction of interoception is understudied
- The function(s) of the insula are not well understood

Activity in the anterior insula increased in association with the demand for internal state information