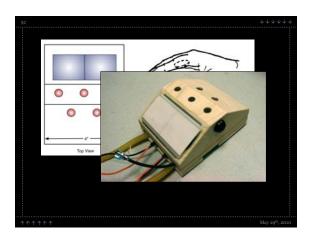

- The development of interoception is understudied
- The dysfunction of interoception is understudied
- The function(s) of the insula are not well understood













































































































Activity in the anterior insula increased in association with the demand for internal state information



Adolescents had to recruit additional areas of mid-insula and central operculum relative to adults



















Regions of higher-order cortex show developmental differences in activity during mental imagery



Certain regions active during internal imagery in adults were hypoactive in adolescents





| Acknowledgements             |                           |  |                     |
|------------------------------|---------------------------|--|---------------------|
| Abigai<br>George W           | il Baird<br>olford        |  | Miller<br>el Ansari |
| Paul Whalen<br>Scott Gerlach | Donna Coch<br>Emily Cross |  |                     |
| <u></u>