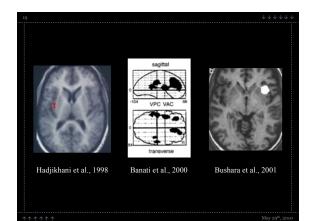

- The development of interoception is understudied
- The dysfunction of interoception is understudied
- The function(s) of the insula are not well understood

Activity in the anterior insula increased in association with the demand for internal state information