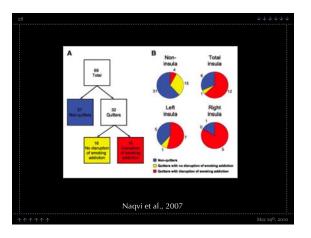

- The development of interoception is understudied
- The dysfunction of interoception is understudied
- The function(s) of the insula are not well understood













































































































Activity in the anterior insula increased in association with the demand for internal state information



Adolescents had to recruit additional areas of mid-insula and central operculum relative to adults



















Regions of higher-order cortex show developmental differences in activity during mental imagery



Certain regions active during internal imagery in adults were hypoactive in adolescents





| Acknowledgements             |                           |  |                     |
|------------------------------|---------------------------|--|---------------------|
| Abigai<br>George W           | il Baird<br>olford        |  | Miller<br>el Ansari |
| Paul Whalen<br>Scott Gerlach | Donna Coch<br>Emily Cros