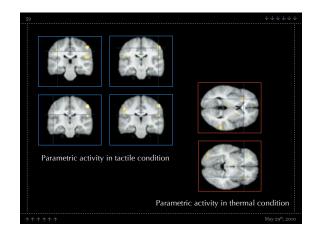

- The development of interoception is understudied
- The dysfunction of interoception is understudied
- The function(s) of the insula are not well understood

Activity in the anterior insula increased in association with the demand for internal state information

Adolescents had to recruit additional areas of mid-insula and central operculum relative to adults

Regions of higher-order cortex show developmental differences in activity during mental imagery

Certain regions active during internal imagery in adults were hypoactive in adolescents