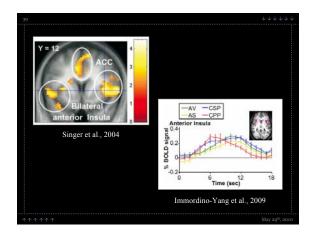

- The development of interoception is understudied
- The dysfunction of interoception is understudied
- The function(s) of the insula are not well understood

Activity in the anterior insula increased in association with the demand for internal state information