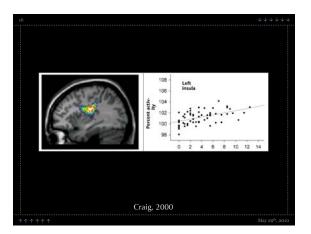

- The development of interoception is understudied
- The dysfunction of interoception is understudied
- The function(s) of the insula are not well understood

Activity in the anterior insula increased in association with the demand for internal state information