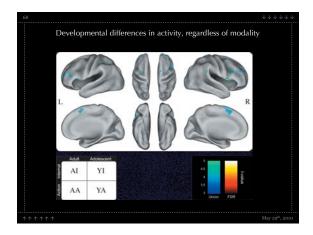

Adolescents had to recruit additional areas of mid-insula and central operculum relative to adults

Regions of higher-order cortex show developmental differences in activity during mental imagery

Certain regions active during internal imagery in adults were hypoactive in adolescents