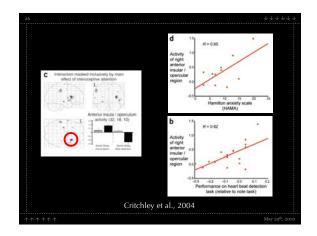

- The development of interoception is understudied
- The dysfunction of interoception is understudied
- The function(s) of the insula are not well understood













































































































Activity in the anterior insula increased in association with the demand for internal state information



Adolescents had to recruit additional areas of mid-insula and central operculum relative to adults



















Regions of higher-order cortex show developmental differences in activity during mental imagery



Certain regions active during internal imagery in adults were hypoactive in adolescents





| Acknowledgements             |                           |  |                     |
|------------------------------|---------------------------|--|---------------------|
| Abigai<br>George W           | il Baird<br>olford        |  | Miller<br>el Ansari |
| Paul Whalen<br>Scott Gerlach | Donna Coch<br>Emily