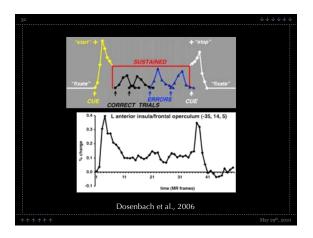

- The development of interoception is understudied
- The dysfunction of interoception is understudied
- The function(s) of the insula are not well understood

Activity in the anterior insula increased in association with the demand for internal state information