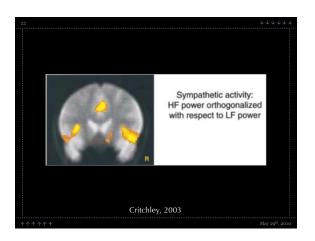

- The development of interoception is understudied
- The dysfunction of interoception is understudied
- The function(s) of the insula are not well understood













































































































Activity in the anterior insula increased in association with the demand for internal state information



Adolescents had to recruit additional areas of mid-insula and central operculum relative to adults



















Regions of higher-order cortex show developmental differences in activity during mental imagery



Certain regions active during internal imagery in adults were hypoactive in adolescents





| Acknowledgements             |                           |  |                     |
|------------------------------|---------------------------|--|---------------------|
| Abigai<br>George W           | il Baird<br>olford        |  | Miller<br>el Ansari |
| Paul Whalen<br>Scott Gerlach | Donna Coch<b