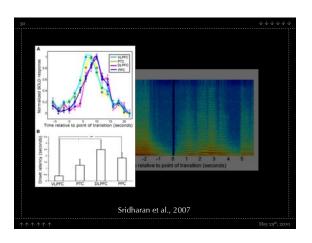

- The development of interoception is understudied
- The dysfunction of interoception is understudied
- The function(s) of the insula are not well understood

Activity in the anterior insula increased in association with the demand for internal state information