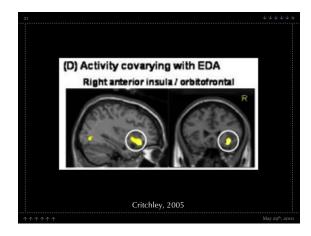

- The development of interoception is understudied
- The dysfunction of interoception is understudied
- The function(s) of the insula are not well understood

Activity in the anterior insula increased in association with the demand for internal state information