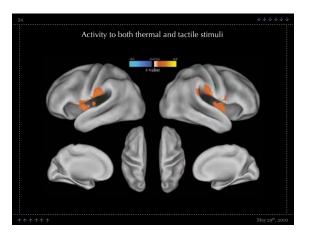

- The development of interoception is understudied
- The dysfunction of interoception is understudied
- The function(s) of the insula are not well understood

Activity in the anterior insula increased in association with the demand for internal state information