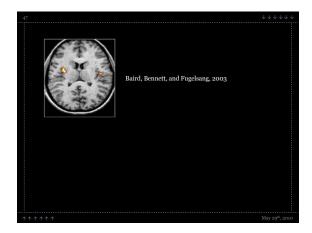

- The development of interoception is understudied
- The dysfunction of interoception is understudied
- The function(s) of the insula are not well understood

Activity in the anterior insula increased in association with the demand for internal state information